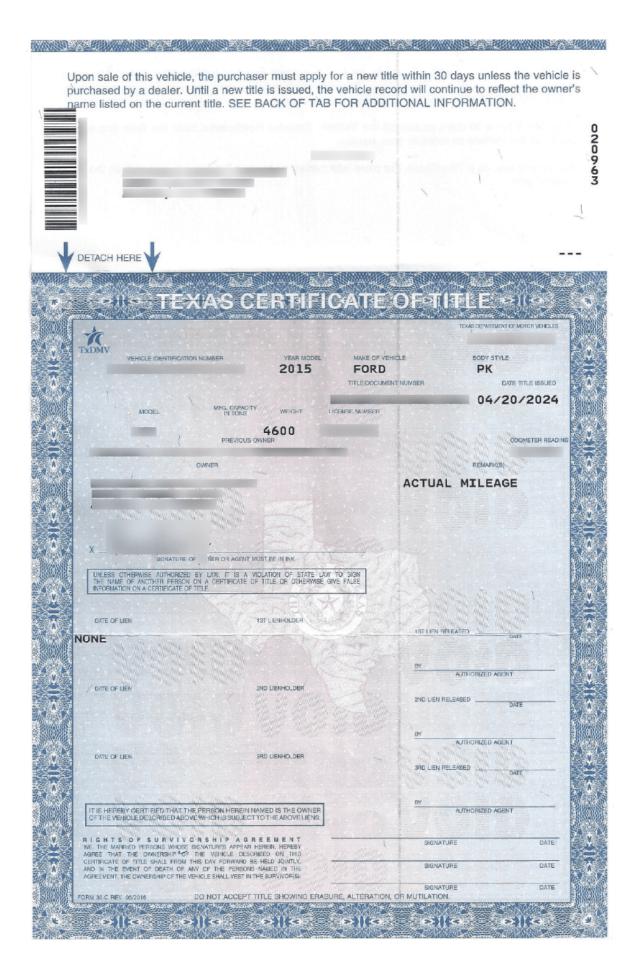

Can I get a vehicle title or car title apostilled or authenticated in Texas?

Texas Certificate of Title Example